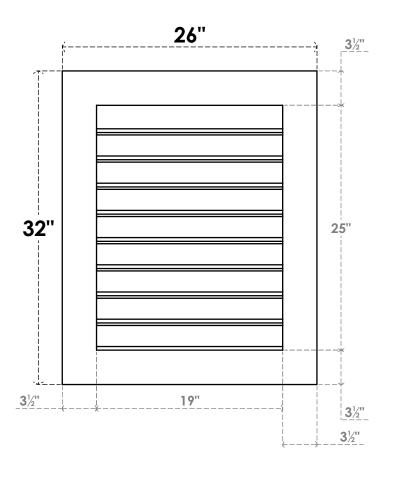

## GVPVE26X3201SF

26"W X 32"H RECTANGLE SURFACE MOUNT PVC GABLE VENT: FUNCTIONAL, W/ 3-1/2"W X 1"P STANDARD FRAME

**VENTING AREA: 38 SQ IN** LOUVER HEIGHT: 2 3/4"

LOUVER QTY: 9

**FRONT** 

SIDE

EKENA MILLWORK 2300 WEST MAIN ST. CLARKSVILLE, TX 75426 TOLL FREE: 866-607-0453 WWW.EKENAMILLWORK.COM